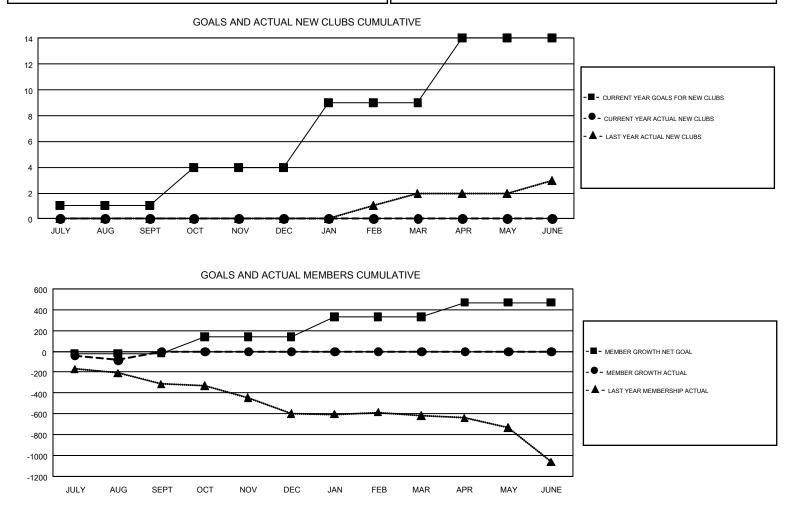

## GMT: GORDON ZIEGLER

REPORT DOES NOT INCLUDE CLUBS IN UNDISTRICTED AREAS.

|                       | Clu           | bs        |               | Members               |                           |                         |                                                    |  |
|-----------------------|---------------|-----------|---------------|-----------------------|---------------------------|-------------------------|----------------------------------------------------|--|
| RESULTS FOR 2018-2019 |               |           |               | RESULTS FOR 2018-2019 |                           |                         |                                                    |  |
| QUARTER               | NEW CLUB GOAL | NEW CLUBS | DROPPED CLUBS | QUARTER               | MEMBER GROWTH NET<br>GOAL | MEMBER GROWTH<br>ACTUAL | DROPPED<br>MEMBERS ACTUAL<br>(including transfers) |  |
| JULY/AUG/SEPT         | 1             | 0         | 1             | JULY/AUG/SEPT         | -20                       | 131                     | 181                                                |  |
| OCT/NOV/DEC           | 3             | 0         | 0             | OCT/NOV/DEC           | 158                       | 0                       | 0                                                  |  |
| JAN/FEB/MAR           | 5             | 0         | 0             | JAN/FEB/MAR           | 192                       | 0                       | 0                                                  |  |
| APR/MAY/JUNE          | 5             | 0         | 0             | APR/MAY/JUNE          | 139                       | 0                       | 0                                                  |  |